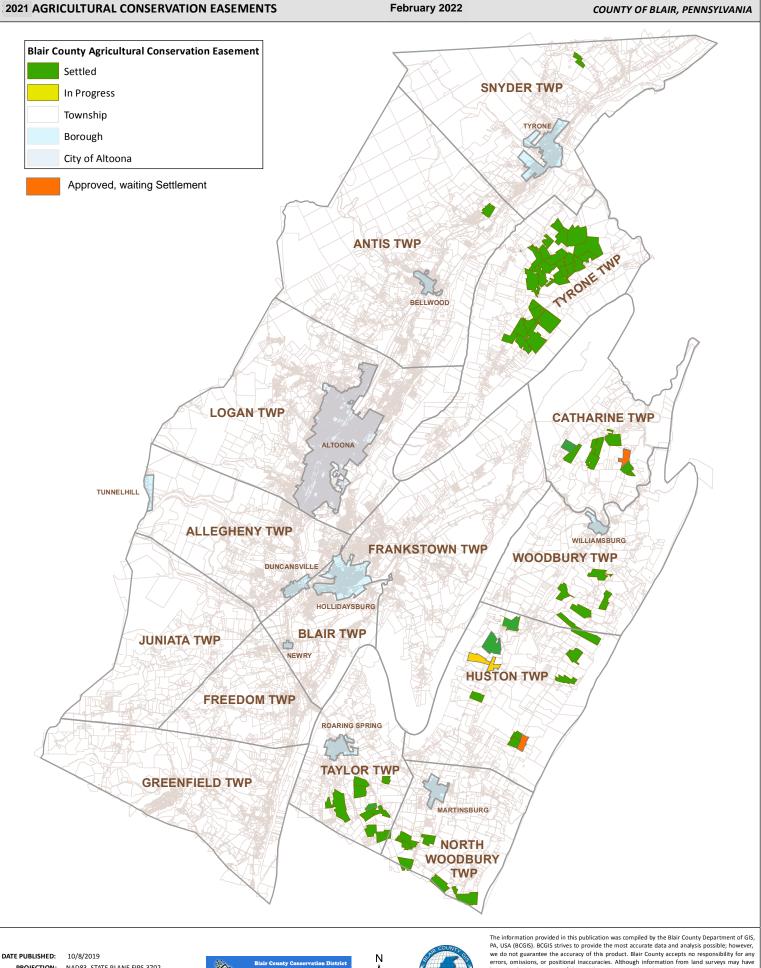

PROJECTION: NAD83, STATE PLANE FIPS 3702

AG EASEMENTS: PA DEPT OF AGRICULTURE. SOURCE(S): OCTOBER 2019 VECTOR DATA: BCGIS 2019

we do not guarantee the accuracy of this product. Islair County accepts no responsibility for any teerors, omissions, or positional inaccuracies. Although information from land surveys may have been used in the creation of this product, in no way does this product represent or constitute a land survey. The information provided in this product is used to locate, identify and inventory parcels and/or geography in Blair County, PA for deliberative, advisory, and consultative purposes ONLY. It is not to be construed or used as a legal description. Users of the information contained in this product are strongly cautioned to verify all information before making any decisions.